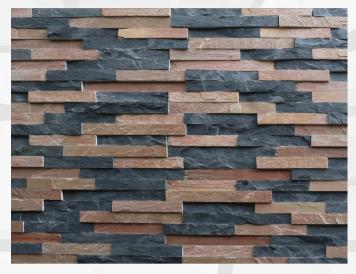

## **LEDGE STONE / WALL CLADDINGS : MIXED**

**NATURAL STONE - PREMIUM LIMESTONE: MIXED** 