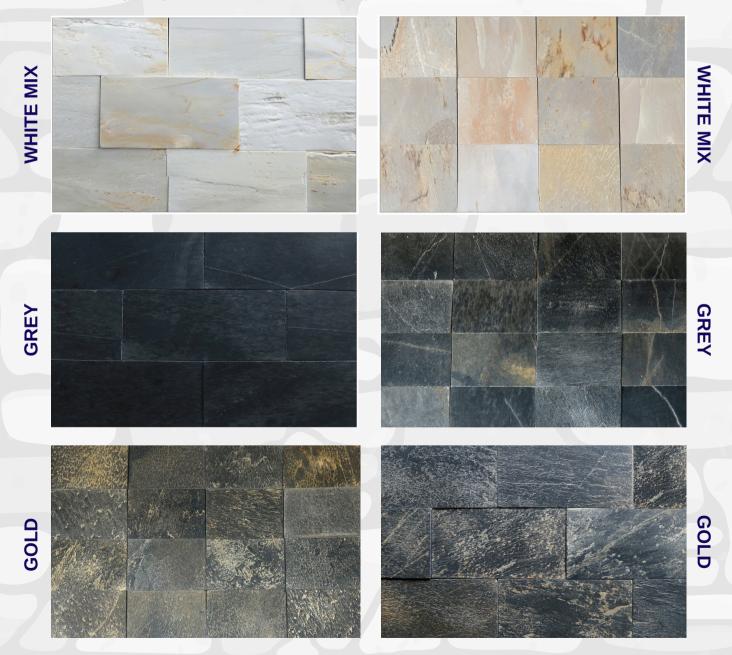

#### **LEDGE STONE TILES / WALL CLADDINGS**

Ledge stone tiles are a popular choice for adding Natural and Elegant look to interior and exterior wall coverings. It's various applications include accent walls, facades, fireplaces, backsplashes, feature walls, and many more to create a timeless and unique aesthetic.

Ledge stone tiles come in various colors and sizes, allowing you to customize your design to achieve the desired natural look to your residential and commercial projects.

These decorative panels which enhances the appearance of your wall coverings are made from The Premium & Classic Natural Limestone, typically sliced or cut into thin sections and mounted on a backing material. It is easier to install, durable and more cost-effective.

## **LEDGE STONE / WALL CLADDINGS : MIXED**

**NATURAL STONE - PREMIUM LIMESTONE: MIXED** 