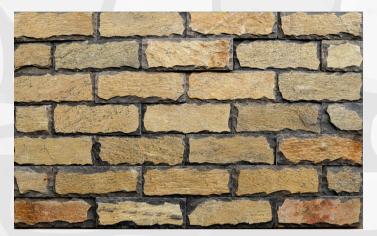

#### **LEDGE STONE TILES / WALL CLADDINGS**

Ledge stone tiles are a popular choice for adding Natural and Elegant look to interior and exterior wall coverings. It's various applications include accent walls, facades, fireplaces, backsplashes, feature walls, and many more to create a timeless and unique aesthetic.

Ledge stone tiles come in various colors and sizes, allowing you to customize your design to achieve the desired natural look to your residential and commercial projects.

These decorative panels which enhances the appearance of your wall coverings are made from The Premium & Classic Natural Limestone, typically sliced or cut into thin sections and mounted on a backing material. It is easier to install, durable and more cost-effective.