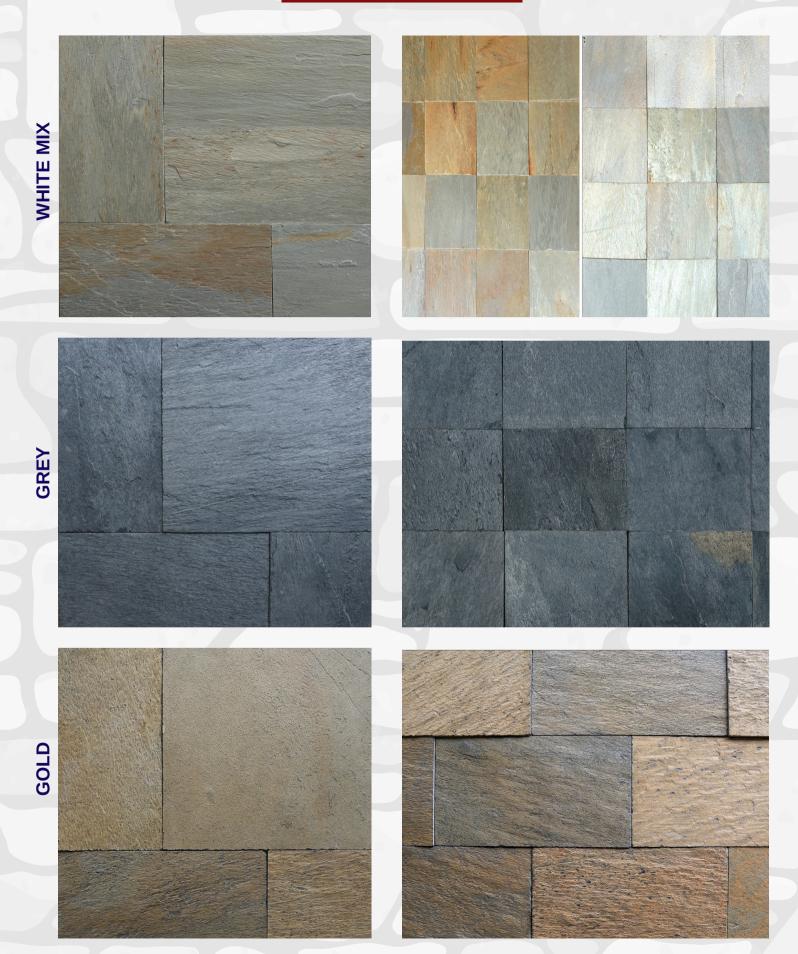

## **PREMIUM-LIMESTONE**

#### **NATURAL STONE TILES / PAVING STONE**

Natural stone tiles are crafted from The Premium & Classic Natural Limestone, which means each tile has unique variations in color, veining, and texture adding to their aesthetic appeal.

It provides a unique and durable option for various interior and exterior spaces, it's application includes Flooring, Paving for Patios, Walkways, Driveways, Landscaping, Wall coverings, and many more.

These tiles come in different colors, textures, and patterns, making them suitable for a wide range of design styles.