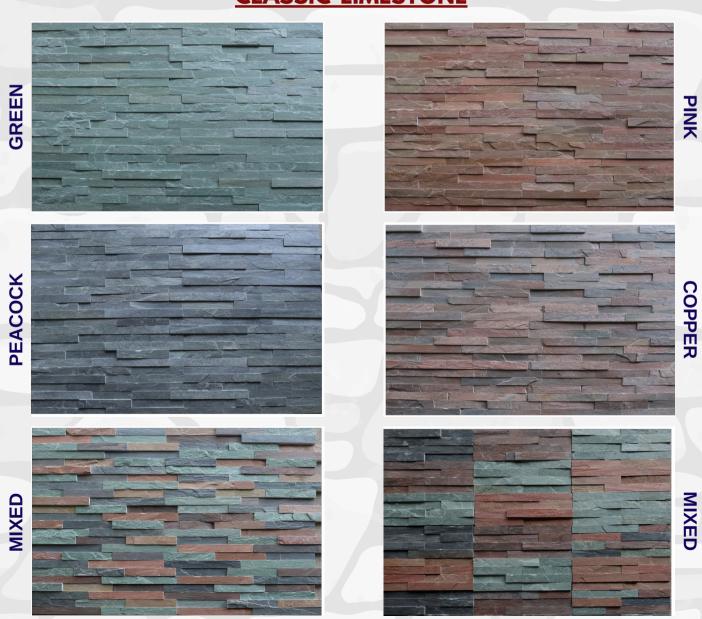

#### **CLASSIC-LIMESTONE**

www.naturalstonehub.ca

#### **LEDGE STONE TILES / WALL CLADDINGS**

Ledge stone tiles are a popular choice for adding Natural and Elegant look to interior and exterior wall coverings. It's various applications include accent walls, facades, fireplaces, backsplashes, feature walls, and many more to create a timeless and unique aesthetic.

Ledge stone tiles come in various colors and sizes, allowing you to customize your design to achieve the desired natural look to your residential and commercial projects.

These decorative panels which enhances the appearance of your wall coverings are made from The Premium & Classic Natural Limestone, typically sliced or cut into thin sections and mounted on a backing material. It is easier to install, durable and more cost-effective.