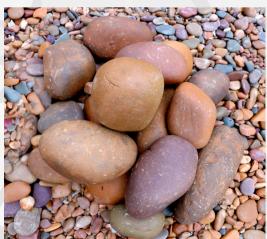

#### **RIVER PEBBLES**

River pebbles are rounded and smooth stones that are typically found in riverbeds and along the shores of rivers and streams.

River pebbles are commonly used for decorative purposes in landscaping and garden designing it creates a clean and visually appealing ground cover.

They are often used to create pathways and walkways in gardens or outdoor spaces and also used in water features such as fountains, ponds, and streams to add a natural and soothing element to the landscape.

They are formed through the natural process of erosion, as water continuously shapes and polishes the rocks over time.

www.naturalstonehub.ca

www.naturalstonehub.ca