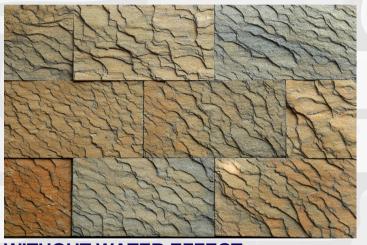

## SEA WAVES PREMIUM-LIMESTONE TILES (EXCLUSIVE TO OUR COMPANY)

Sea Wave Tiles are a type of Natural Premium-Limestone Tiles known for its unique and captivating design. It resembles the subtle ripples and movement of ocean waves. The stone's surface exhibits the patterns reminiscent of water currents, creating a visually appealing and natural aesthetic.

Sea Wave tiles are an excellent choice for any Interior and Exterior wall covering and flooring designs for their ability to bring a touch of the sea's tranquility and beauty to various spaces.

WITHOUT WATER EFFECT

GREY

WITH WATER EFFECT

**GREY - WITH ANTIQUE FINISH** 