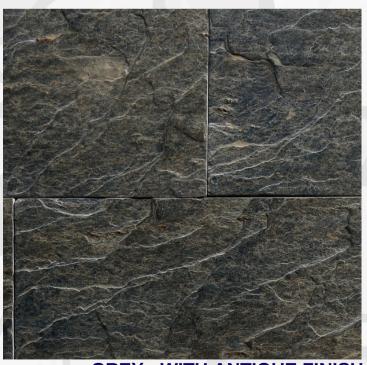

## SEA WAVES PREMIUM-LIMESTONE TILES (EXCLUSIVE TO OUR COMPANY)

Sea Wave Tiles are a type of Natural Premium-Limestone Tiles known for its unique and captivating design. It resembles the subtle ripples and movement of ocean waves. The stone's surface exhibits the patterns reminiscent of water currents, creating a visually appealing and natural aesthetic.

Sea Wave tiles are an excellent choice for any Interior and Exterior wall covering and flooring designs for their ability to bring a touch of the sea's tranquility and beauty to various spaces.

WITHOUT WATER EFFECT

GREY

WITH WATER EFFECT

**GREY - WITH ANTIQUE FINISH** 