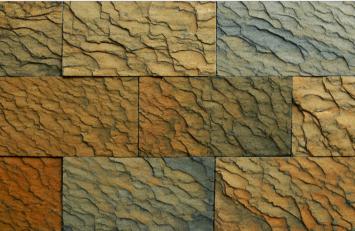

#### **LEDGE STONE TILES / WALL CLADDINGS**

Ledge stone tiles are a popular choice for adding Natural and Elegant look to interior and exterior wall coverings. It's various applications include accent walls, facades, fireplaces, backsplashes, feature walls, and many more to create a timeless and unique aesthetic.

Ledge stone tiles come in various colors and sizes, allowing you to customize your design to achieve the desired natural look to your residential and commercial projects.

These decorative panels which enhances the appearance of your wall coverings are made from The Premium & Classic Natural Limestone, typically sliced or cut into thin sections and mounted on a backing material. It is easier to install, durable and more cost-effective.