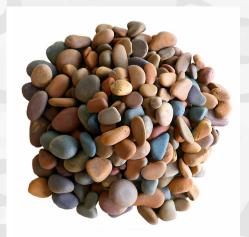

#### **RIVER PEBBLES**

River pebbles are rounded and smooth stones that are typically found in riverbeds and along the shores of rivers and streams.

River pebbles are commonly used for decorative purposes in landscaping and garden designing it creates a clean and visually appealing ground cover.

They are often used to create pathways and walkways in gardens or outdoor spaces and also used in water features such as fountains, ponds, and streams to add a natural and soothing element to the landscape.

They are formed through the natural process of erosion, as water continuously shapes and polishes the rocks over time.

www.naturalstonehub.ca

www.naturalstonehub.ca