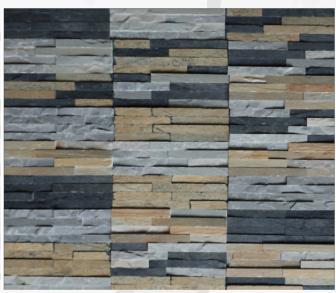

#### **LEDGE STONE TILES / WALL CLADDINGS**

Ledge stone tiles are a popular choice for adding Natural and Elegant look to interior and exterior wall coverings. It's various applications include accent walls, facades, fireplaces, backsplashes, feature walls, and many more to create a timeless and unique aesthetic.

Ledge stone tiles come in various colors and sizes, allowing you to customize your design to achieve the desired natural look to your residential and commercial projects.

These decorative panels which enhances the appearance of your wall coverings are made from The Premium & Classic Natural Limestone, typically sliced or cut into thin sections and mounted on a backing material. It is easier to install, durable and more cost-effective.

## **LEDGE STONE / WALL CLADDINGS : MIXED**

**NATURAL STONE - PREMIUM LIMESTONE: MIXED** 