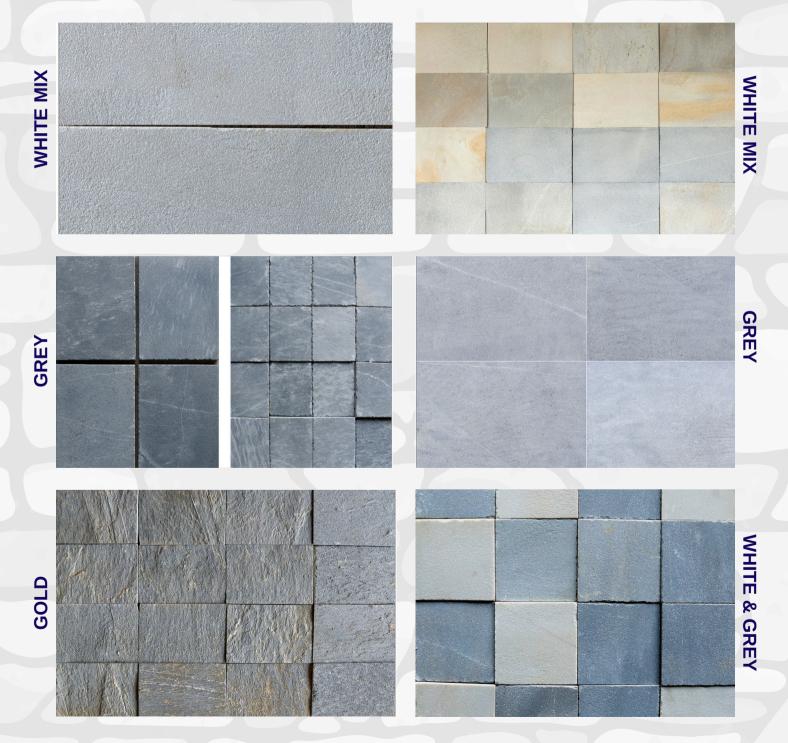

#### **NATURAL STONE TILES / PAVING STONE**

Natural stone tiles are crafted from The Premium & Classic Natural Limestone, which means each tile has unique variations in color, veining, and texture adding to their aesthetic appeal.

It provides a unique and durable option for various interior and exterior spaces, it's application includes Flooring, Paving for Patios, Walkways, Driveways, Landscaping, Wall coverings, and many more.

These tiles come in different colors, textures, and patterns, making them suitable for a wide range of design styles.