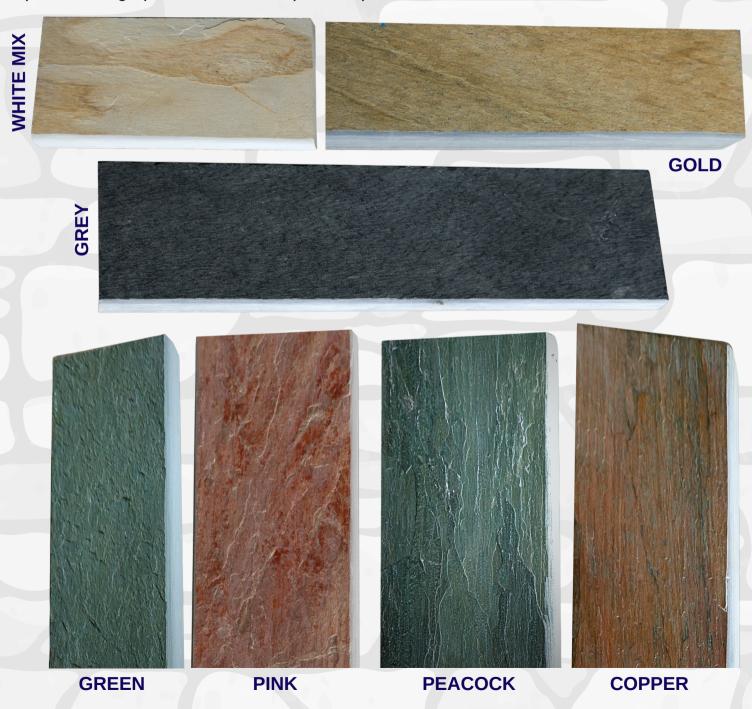

Ledge stone tiles come in various colors and sizes, allowing you to customize your design to achieve the desired natural look to your residential and commercial projects.

These decorative panels which enhances the appearance of your wall coverings are made from The Premium & Classic Natural Limestone, typically sliced or cut into thin sections and mounted on a backing material. It is easier to install, durable and more cost-effective.

They are available in various colors and sizes allowing designers and builders to choose the right option to suit their design preferences and functional needs.