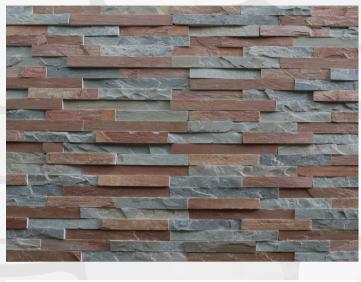

## **LEDGE STONE / WALL CLADDINGS : MIXED**

**NATURAL STONE - PREMIUM LIMESTONE: MIXED** 