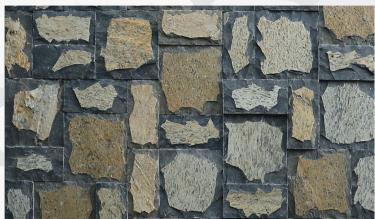

#### **LEDGE STONE TILES / WALL CLADDINGS**

Ledge stone tiles are a popular choice for adding Natural and Elegant look to interior and exterior wall coverings. It's various applications include accent walls, facades, fireplaces, backsplashes, feature walls, and many more to create a timeless and unique aesthetic.

Ledge stone tiles come in various colors and sizes, allowing you to customize your design to achieve the desired natural look to your residential and commercial projects.

These decorative panels which enhances the appearance of your wall coverings are made from The Premium & Classic Natural Limestone, typically sliced or cut into thin sections and mounted on a backing material. It is easier to install, durable and more cost-effective.

## **LEDGE STONE / WALL CLADDINGS : MIXED**

**NATURAL STONE - PREMIUM LIMESTONE: MIXED** 