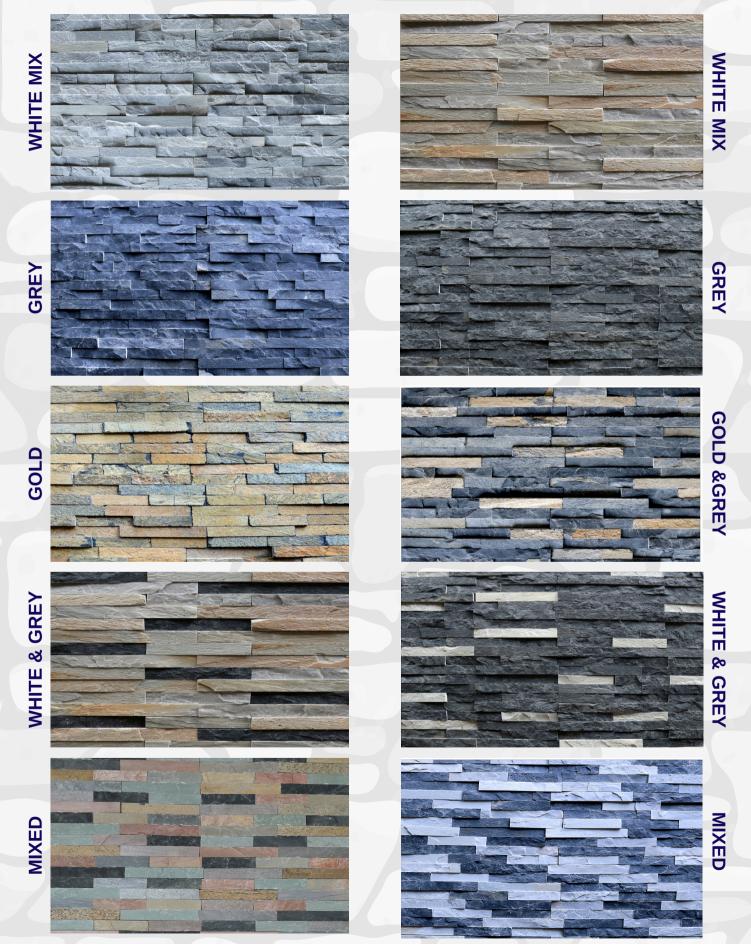

#### **LEDGE STONE TILES / WALL CLADDINGS**

Ledge stone tiles are a popular choice for adding Natural and Elegant look to interior and exterior wall coverings. It's various applications include accent walls, facades, fireplaces, backsplashes, feature walls, and many more to create a timeless and unique aesthetic.

Ledge stone tiles come in various colors and sizes, allowing you to customize your design to achieve the desired natural look to your residential and commercial projects.

These decorative panels which enhances the appearance of your wall coverings are made from The Premium & Classic Natural Limestone, typically sliced or cut into thin sections and mounted on a backing material. It is easier to install, durable and more cost-effective.