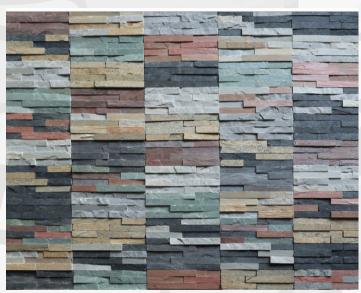

## **LEDGE STONE / WALL CLADDINGS : MIXED**

**NATURAL STONE - PREMIUM LIMESTONE: MIXED** 